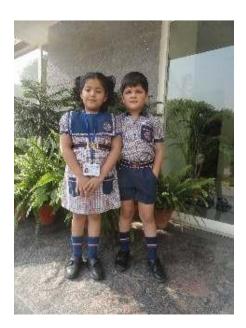

# School Uniform (Summer): Classes Pre-Nursery to KG: 1 April – 31 October

### Boys:

- Navy blue shorts (Design no.61 JCT)
- Half sleeved check shirt (Design No.402) with school logo.

### Girls:

Designer frock with school logo.

### Accessories:

- School belt
- Blue nylon socks with red and white stripes,
- Black school shoes with Velcro. The prescribed design is available in a variety of brands like Liberty/Bata/Action/Aqualite.
- Navy blue patka for Sikh boys
- Navy blue head band (for girls only)
- Two plaits with blue/ white ribbons (for long hair)