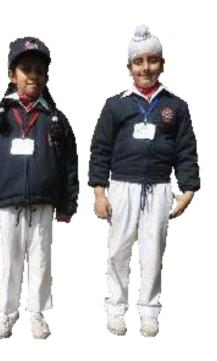

## Monday Dress Code(Winter)

- White trousers and white full sleeved shirt for both boys and girls.
- Designer navy blue sleeveless cardigan.
- White patka for Sikh boys.
- White PT shoes and white socks.