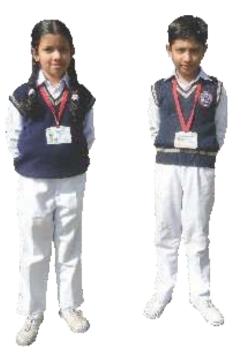

## Boys and Girls:

- Full sleeved checked shirt (Design no. Balji 353).
- Beige trousers for both boys & girls (Shade Chinar-189).
- Designer full sleeved, front open cardigan.
- Jacket
- School cap
- Cravat(scarf) Accessories:
- School belt
- Navy blue patka for Sikh boys
- Navy blue head bands (for girls only)
- Two plaits with blue/ white ribbons (for long hair)
- Beige nylon socks with two navy blue stripes.
- Black school shoes with laces. The prescribed design is available in a variety of brands like Liberty/Bata/Action/Aqualite.
- Jacket is compulsory with all uniforms. Monday Dress Code (Winter)
- White trousers and white full sleeved shirt for both boys and girls.
- Designer full sleeved, front open cardigan.
- Jacket
- School cap and cravat(scarf)
- White patka for Sikh boys.
- White PT shoes and white socks.