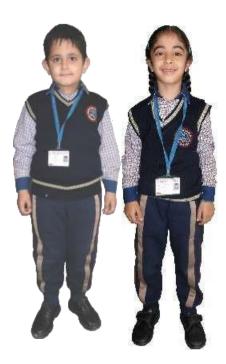

## School Uniform (Winter): Classes I to V: 1 November – 30 November

## Boys and Girls:

- Full sleeved checked shirt (Design no. Balji- 353).
- Beige trousers for both boys& girls (Shade Chinar-189).
- Designer navy blue sleeveless cardigan.

#### Accessories:

- School belt
- Navy blue patka for Sikh boys.
- Navy blue head band (for girls only).
- Two plaits with blue/ white ribbons (for long hair).
- Beige nylon socks with two navy blue stripes.
- Black school shoes with laces. The prescribed design is available in a variety of brands like Liberty/Bata/Action /Aqualite.