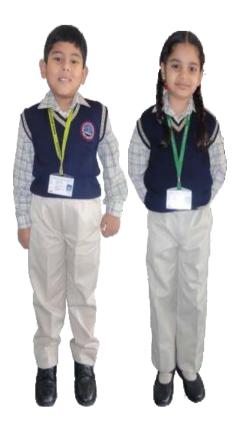

## Boys and Girls:

- Full sleeved checked shirt (Design no. Balji- 353).
- Beige trousers for both boys& girls (Shade Chinar-189).
- Designer navy blue sleeveless cardigan.

#### Accessories:

- School belt
- Navy blue patka for Sikh boys.
- Navy blue head band (for girls only).
- Two plaits with blue/ white ribbons (for long hair).
- Beige nylon socks with two navy blue stripes.
- Black school shoes with laces. The prescribed design is available in a variety of brands like Liberty/Bata/Action /Aqualite.