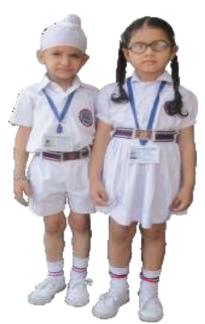

## 1 April – 31 October

- White Uniform
- White patka for Sikh boys.
- White socks with red and blue stripes.
- White school shoes with Velcro.

#### 1 April – 31 October

- White uniform
- White patka for Sikh boys.
- White PT shoes and white socks.