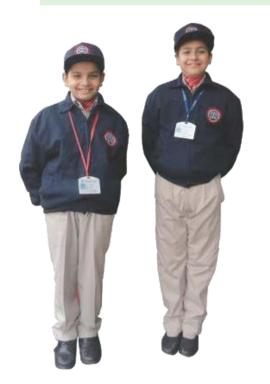

# School Uniform (Winter): Classes I to V: 1 December – 31 March

## Boys and Girls:

- Full sleeved checked shirt (Design no. Balji 353).
- Beige trousers for both boys & girls (Shade Chinar-189).
- Designer full sleeved, front open cardigan.
- Jacket
- School cap
- Cravat(scarf) Accessories:
- School belt
- Navy blue patka for Sikh boys
- Navy blue head bands (for girls only)
- Two plaits with blue/ white ribbons (for long hair)
- Beige nylon socks with two navy blue stripes.
- Black school shoes with laces. The prescribed design is available in a variety of brands like Liberty/Bata/Action/Aqualite.
- Jacket is compulsory with all uniforms. Monday Dress Code (Winter)
- White trousers and white full sleeved shirt for both boys and girls.
- Designer full sleeved, front open cardigan.
- Jacket
- School cap and cravat(scarf)
- White patka for Sikh boys.
- White PT shoes and white socks.