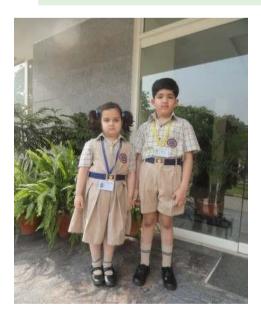

### Boys:

- Beige shorts (shade Chinar-189)
- Half sleeved check shirt (Design no. Balji -353) with school logo.
  Girls:
- Beige tunic (shade Chinar-189)
- Half sleeved check shirt (Design no. Balji -353) with school logo.

#### Accessories:

- School belt
- Navy blue patka for Sikh boys.
- Navy blue head band (for girls only).
- Two plaits with blue/ white ribbons (for long hair).
- Beige nylon socks with two navy blue stripes.
- Black school shoes with laces. The prescribed design is available in a variety of brands like Liberty/Bata/Action/Aqualite.