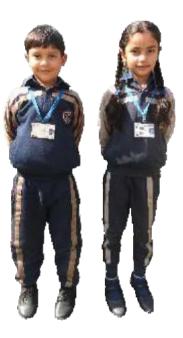

# School Uniform (Winter): Classes I to V: 1 December – 31 March

## Boys and Girls:

- Full sleeved checked shirt (Design no. Balji 353).
- Beige trousers for both boys & girls (Shade Chinar-189).
- Designer full sleeved, front open cardigan.
- Jacket
- School cap
- Cravat(scarf) Accessories:
- School belt
- Navy blue patka for Sikh boys
- Navy blue head bands (for girls only)
- Two plaits with blue/ white ribbons (for long hair)
- Beige nylon socks with two navy blue stripes.
- Black school shoes with laces. The prescribed design is available in a variety of brands like Liberty/Bata/Action/Aqualite.
- Jacket is compulsory with all uniforms. Monday Dress Code (Winter)
- White trousers and white full sleeved shirt for both boys and girls.
- Designer full sleeved, front open cardigan.
- Jacket
- School cap and cravat(scarf)
- White patka for Sikh boys.
- White PT shoes and white socks.