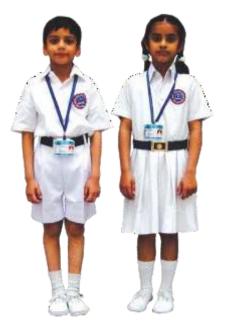

#### 1 April – 31 October

- White uniform
- White patka for Sikh boys.
- White PT shoes and white socks.

## Monday Dress Code(Winter)

- White trousers and white full sleeved shirt for both boys and girls.
- Designer navy blue sleeveless cardigan.
- White patka for Sikh boys.
- White PT shoes and white socks.